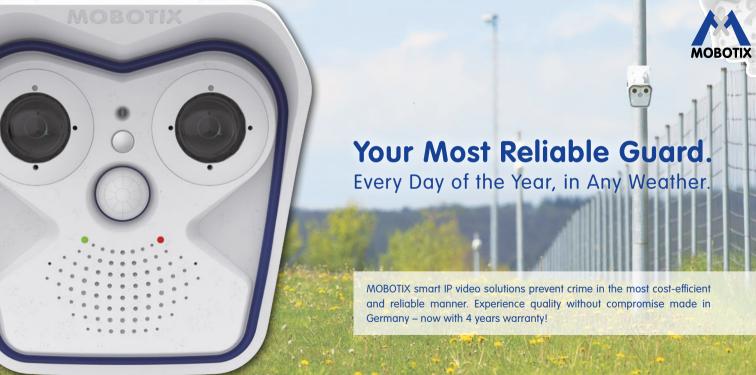

### Benefit from the Unrivaled Reliability of MOBOTIX Outdoor Cameras

#### Get the cost-free warranty extension now!

Our robust outdoor cameras are successfully deployed in many applications worldwide, from traffic monitoring to mobile use in transportation and perimeter protection. Every MOBOTIX outdoor camera is produced in Germany in line with the highest quality standards and tested in operation from -30 °C up to +60 °C.

Due to our high level of product quality and reliability we are now pleased to offer a warranty of 4 years for all outdoor models for orders placed by 28 September 2016.

We encourage you to capitalize on this **extraordinary warranty offer** in order to win new projects now. This doubling of the manufacturer warranty from 2 to 4 years presents you with a **cost advantage lever of 20%** based on the actual price list (MSRP).