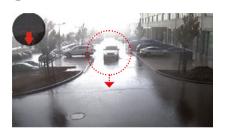

### (2) prevents theft and vandalism effectively

- Extensive event and alarm management already integrated inside the camera
- Almost no false alarms thanks to intelligent motion analysis (MxActivitySensor)
- Two-way audio with built-in speaker and microphone