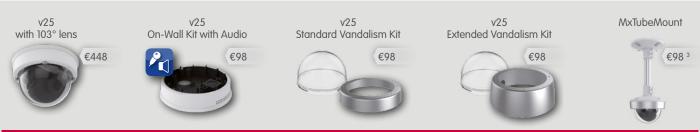

## **6MP Vandalism Camera v25**

Company

Introduction Offer – Order Form

Standard Vandalism v25 103°

| Product     |                        | Order Number  | List Price € |             |
|-------------|------------------------|---------------|--------------|-------------|
|             | v25 103° Day           | MX-v25-D036   | 448          |             |
| 0           | Standard Vandalism Kit | MX-MT-v25-V-g | 98 Free      | e-of-charge |
| Total       | 546                    |               |              |             |
| Offer Price | 448                    |               |              |             |