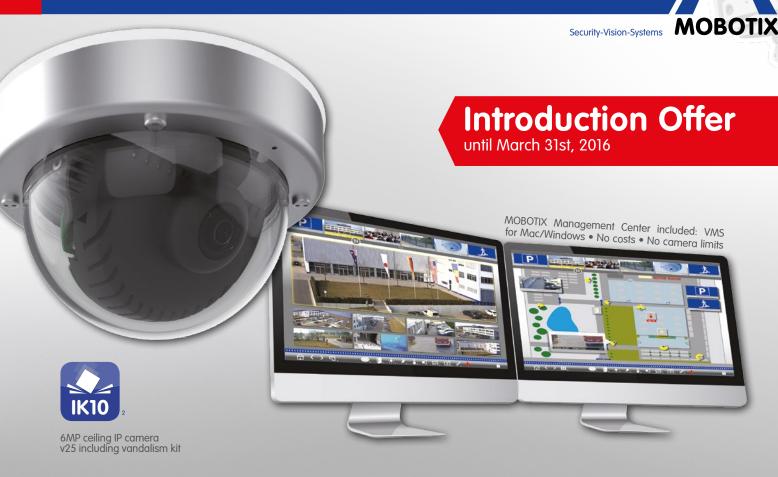

## **6MP Vandalism Camera v25**

Perfect Protection • Professional Features

## 6MP Vandalism Camera v25 incl. VMS for €4481 instead of €546

<sup>&</sup>lt;sup>1</sup> Includes v25 body, vandalism kit and lens • Sold only to distributors or commercial clients • Prices excluding VAT/sales tax • Manufacturer's recommended retail price ex-works Langmeil, Germany • MOBOTIX, the MX Logo, MxControlCenter, MxEasy, MxPEG andMxActivitySensor are trademarks of MOBOTIX AG registered in the European Union, the U.S.A. and in other countries • Subject to change without notice • MOBOTIX do not assume any liability for technnical or editorial errors or omissions contained herein • All rights reserved <sup>2</sup> Planned <sup>3</sup> Price without camera

## **6MP Vandalism Camera v25**

Company

Introduction Offer – Order Form

Standard Vandalism v25 103°

| Product     |                        | Order Number  | List Price € |             |
|-------------|------------------------|---------------|--------------|-------------|
|             | v25 103° Day           | MX-v25-D036   | 448          |             |
| 0           | Standard Vandalism Kit | MX-MT-v25-V-g | 98 Free      | e-of-charge |
| Total       | 546                    |               |              |             |
| Offer Price | 448                    |               |              |             |