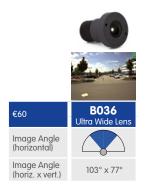

## **6MP Vandalism Camera v25**

Company

Introduction Offer – Order Form

Standard Vandalism v25 103°

| Product     |                        | Order Number  | List Price € |             |
|-------------|------------------------|---------------|--------------|-------------|
|             | v25 103° Day           | MX-v25-D036   | 448          |             |
| 0           | Standard Vandalism Kit | MX-MT-v25-V-g | 98 Free      | e-of-charge |
| Total       | 546                    |               |              |             |
| Offer Price | 448                    |               |              |             |